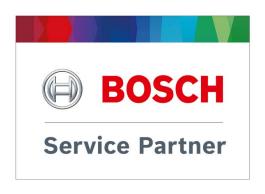

## **Service Partner**

Together, these elements form the **partner logo**, which is always used in the arrangement shown below.

Against a white background: outlined with a fine hairline in black

Against dark backgrounds or logos: no outline

#### Symbol/logotype with contract designation

The symbol/logotype with contract designation is a cohesive design element whose two components are always separated by a fine line. If an additional designation is needed, it may be added on a second line.

- 1 Symbol/logotype
- 2 Separator line
- 3 Contract designation
- 4 Additional designation (optional)
- 1 Layout spacing is determined by the height of the "H" in the symbol/logotype
- 2 Line weight: 1/100 of the height of the symbol/logotype.Color: Bosch Dark Gray
- 3 Bosch Sans Bold, size variable, always exactly as wide as the symbol/logotype (aligned with the inside edge of the armature for visual balance). Color: Bosch Dark Gray
- 4 Bosch Sans Regular, no larger than 1/6 of the size of the contract designation. The size is reduced for longer designations.